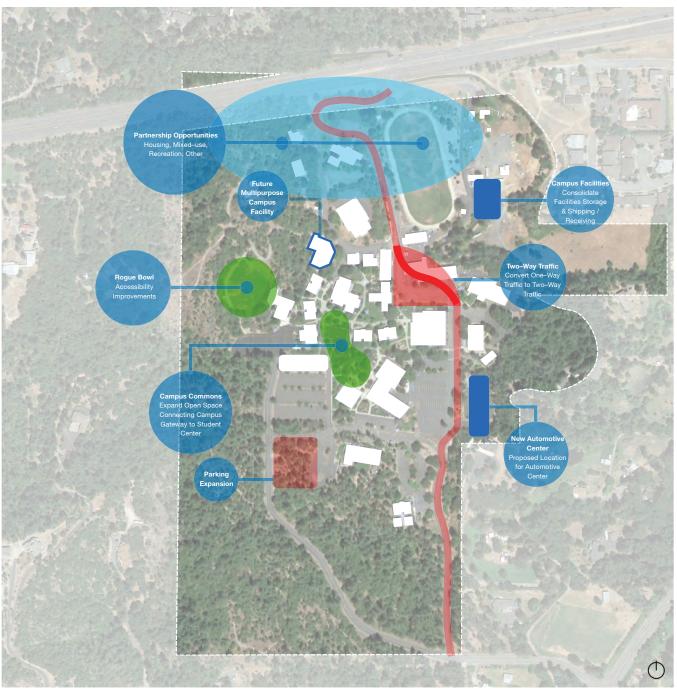

#### **Campus Improvements**

Funded by the 2016 facilities improvement bond, the Redwood Campus has seen recent improvements. Building D for the Art Program was renovated and opened in fall of 2019 and the design of the new Science Center will begin early 2020. The utilization analysis shows the campus has adequate classroom and lab space for current and future growth, so the focus for near term improvements will be to renovate existing spaces to improve student success and retention and to support more flexible learning environments. These upgraded spaces will support academic transfer and CTE focused programs. Far term improvement will also focus on renovation as well as new facilities for the Automotive Program and Campus Facilities.

#### **Near Term Improvements**

- New Science Center.
- Renovation of the Student Service Building into a Welcome Center.
- Renovation of the Library into a Student Success Center.
- Outdoor improvement to create a Campus Gateway adjacent the Welcome Center.
- Alter campus roadways to improve and simplify vehicular circulation.

• Expand parking displaced by the new Science Center.

#### **Far Term Improvements**

- New Automotive Center to replace an aging facility.
- New Campus Facilities Compound.
- Renovate Building E into a Multipurpose Campus Facility
- Explore partnership opportunities on the north portion of campus.
- Create a "Campus Commons" outdoor activity space.
- ADA improvement to the Rogue Bowl.
- Parking expansion.

#### Far Term Comprehensive Plan

Far Term improvements will focus on new facilities to replace the aging Automotive Center and a new Campus Facilities Compound to centralize campus maintenance and shipping/receiving. Space vacated in Building E (former science department) will be renovated into a Multipurpose Campus Facility. Also supporting community events will be the renovation of the Rogue Bowl with ADA and performance improvements. Other outdoor improvements will include the creation of a "Campus Commons", an outdoor activity space connecting the Student Center with the Welcome and Student Success Centers, and parking expansion on the south portion of campus.