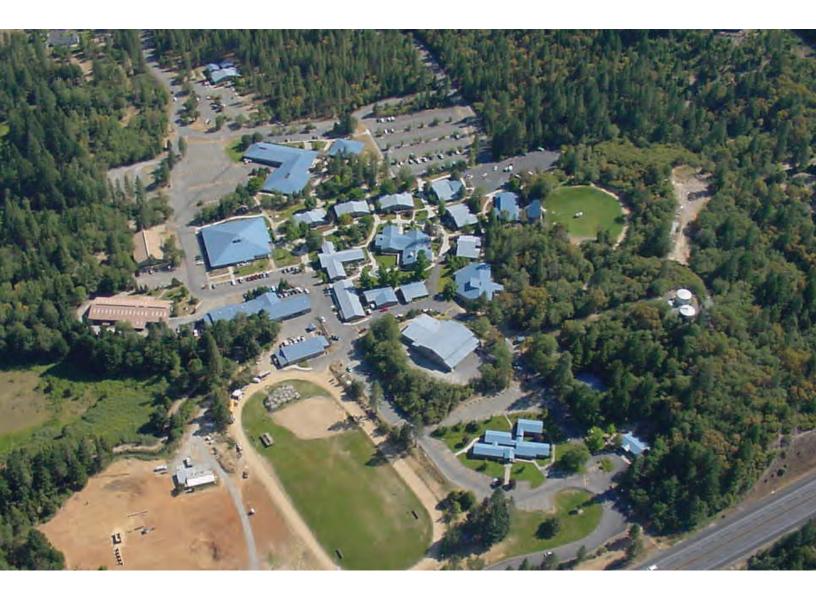

### **Executive Summary**

The 2020-2030 Redwood Campus Facilities Master Plan will provide RCC with a strategy for planned academic growth and facility improvements to support their vision of the future. During the past five years RCC has experienced a slight decline in enrollment, while passing a construction bond to improve campus facilities. The focus of this master plan is to determine the location for a new Science Center and other required campus improvements.

#### **Campus Improvements**

Funded by the 2016 facilities improvement bond, the Redwood Campus has seen recent improvements. Building D for the Art Program was renovated and opened in fall of 2019 and the design of the new Science Center will begin early 2020. The utilization analysis shows the campus has adequate classroom and lab space for current and future growth, so the focus for near term improvements will be to renovate existing spaces to improve student success and retention and to support more flexible learning environments. These upgraded spaces will support academic transfer and CTE focused programs. Far term improvement will also focus on renovation as well as new facilities for the Automotive Program and Campus Facilities.