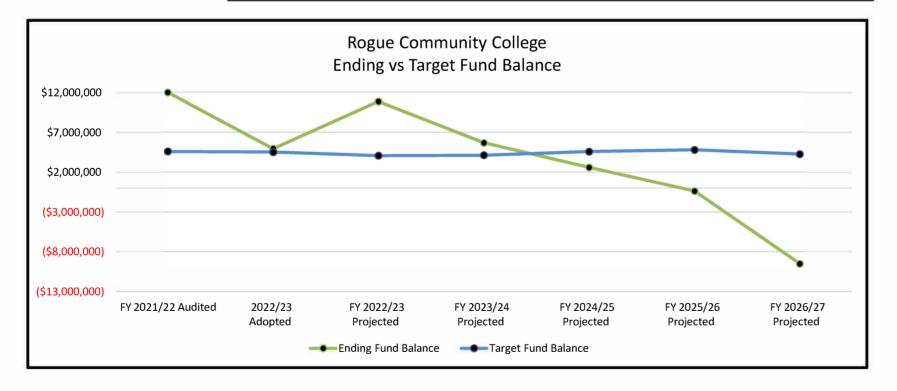

## Rogue Community College General Fund Projections 4/13/2023

|                              | FY 2021/22<br>Audited | 2022/23<br>Adopted | FY 2022/23<br>Projected | FY 2023/24<br>Projected | FY 2024/25<br>Projected | FY 2025/26<br>Projected | FY 2026/27<br>Projected |  |
|------------------------------|-----------------------|--------------------|-------------------------|-------------------------|-------------------------|-------------------------|-------------------------|--|
| Resources                    | Addited               | Adopted            | Trojected               | Trojected               | Tiojected               | Trojected               | TTOJECTEU               |  |
| State Operations             | 11,152,995            | 9,995,003          | 9,746,061               | 9,162,461               | 9,207,617               | 8,690,244               | 8,307,232               |  |
| Property Taxes               | 15,779,211            | 16,255,982         | 16,325,979              | 16,897,388              | 17,488,797              | 18,100,905              | 18,734,437              |  |
| Tuition                      | 9,774,207             | 9,883,270          | 10,280,887              | 10,537,909              | 10,981,380              | 11,341,425              | 11,701,470              |  |
| Fees                         | 1,691,515             | 1,894,717          | 1,995,694               | 2,267,015               | 2,488,560               | 2,488,560               | 2,488,560               |  |
| Other                        | 641,879               | 484,000            | 1,832,918               | 1,739,032               | 1,541,443               | 1,283,355               | 1,154,316               |  |
| Transfers In - Recurring     | 27,598                | 185,000            | 185,000                 | 185,000                 | 185,000                 | 185,000                 | 185,000                 |  |
| Total Resources              | \$39,067,405          | \$38,697,972       | \$40,366,539            | \$40,788,806            | \$41,892,798            | \$42,089,490            | \$42,571,015            |  |
|                              |                       |                    |                         |                         |                         |                         |                         |  |
| Requirements                 |                       |                    |                         |                         |                         |                         |                         |  |
| Expenditures                 |                       |                    |                         |                         |                         |                         |                         |  |
| Personnel Costs              | 31,404,216            | 34,709,860         | 33,031,631              | 35,161,707              | 36,610,913              | 38,759,988              | 40,346,596              |  |
| Materials and Services (M&S) | 6,567,348             | 9,947,173          | 6,588,129               | 10,388,690              | 10,850,608              | 11,333,896              | 11,839,571              |  |
| Capital                      | 124,312               | 107,706            | 93,233                  | 106,567                 | 109,764                 | 113,057                 | 116,449                 |  |
| Transfers Out                | 1,565,555             | 1,933,590          | 1,995,178               | 1,472,335               | 1,522,642               | 1,540,373               | 1,558,636               |  |
| Proposed Adjustments         |                       |                    |                         |                         |                         |                         |                         |  |
| Proposed Adjustments         |                       |                    |                         | (832,450)               | (325,696)               | (888,108)               | (818,590)               |  |
| Total Expenditures           | \$39,661,431          | \$46,698,329       | \$41,708,171            | \$46,296,849            | \$48,768,231            | \$50,859,206            | \$53,042,662            |  |
| Contingency                  | 0                     | 4,937,613          | 0                       | 1,000,000               | 1,000,000               | 1,000,000               | 1,000,000               |  |
| Fotal Requirements           | \$39,661,431          | \$51,635,942       | \$41,708,171            | \$47,296,849            | \$49,768,231            | \$51,859,206            | \$54,042,662            |  |
|                              |                       |                    |                         |                         |                         |                         |                         |  |
| leeded to Balance            | (\$594,026)           | (\$12,937,970)     | (\$1,341,632)           | (\$6,508,043)           | (\$7,875,433)           | (\$9,769,716)           | (\$11,471,647)          |  |
|                              |                       |                    |                         |                         |                         |                         |                         |  |
| Non-Recurring - Resources    |                       |                    |                         |                         |                         |                         |                         |  |
| Beginning Fund Balance       | 5,819,913             | 6,637,970          | 11,973,241              | 10,831,609              | 5,676,124               | 2,578,605               | 1,000,000               |  |
| Transfers In                 | 1,135,162             | 800,000            | 200,000                 | 352,558                 | 3,777,914               | 5,811,098               | 0                       |  |
| Other Revenue: ERTC          | 5,612,192             | 5,500,000          | 0                       | 0                       | 0                       | 0                       | 0                       |  |
| Remaining to Balance         | \$11,973,241          | \$0                | \$10,831,609            | \$4,676,124             | \$1,578,605             | (\$1,380,013)           | (\$10,471,647)          |  |