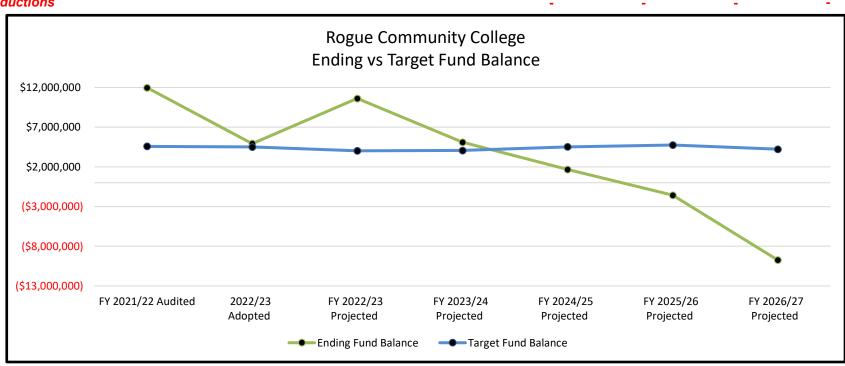

| FY 2021/22         | 2022/23       | FY 2022/23    | FY 2023/24    | FY 2024/25                | FY 2025/26     | FY 2026/27     |
|--------------------|---------------|---------------|---------------|---------------------------|----------------|----------------|
| Audited            | Adopted       | Projected     | Projected     | Projected                 | Projected      | Projected      |
|                    |               |               |               |                           |                |                |
| 11,152,995         | 9,995,003     | 9,746,061     | 9,187,460     | 9,232,919                 | 8,711,914      | 8,328,880      |
| 15,779,211         | 16,255,982    | 16,325,979    | 16,897,388    | 17,488,797                | 18,100,905     | 18,734,437     |
| 9,774,207          | 9,883,270     | 10,178,651    | 10,433,117    | 10,872,177                | 11,228,642     | 11,585,107     |
| 1,691,515          | 1,894,717     | 1,966,505     | 2,244,348     | 2,465,585                 | 2,465,585      | 2,465,585      |
| 6,254,071          | 5,984,000     | 1,617,068     | 1,406,688     | 1,242,049                 | 1,012,477      | 904,581        |
| 27,598             | 185,000       | 185,000       | 185,000       | 185,000                   | 185,000        | 185,000        |
| \$44,679,597       | \$44,197,972  | \$40,019,264  | \$40,354,001  | \$41,486,526              | \$41,704,523   | \$42,203,590   |
|                    |               |               |               |                           |                |                |
|                    |               |               |               |                           |                |                |
|                    |               |               |               |                           |                |                |
| 31,404,216         | 34,709,860    | 33,064,642    | 35,157,860    | 36,616,209                | 38,747,817     | 40,338,290     |
| 6,567,348          | 9,947,173     | 6,403,935     | 10,388,690    | 10,850,608                | 11,333,896     | 11,839,571     |
| 124,312            | 107,706       | 102,694       | 106,567       | 109,764                   | 113,057        | 116,449        |
| 1,565,555          | 1,933,590     | 1,995,178     | 1,472,335     | 1,522,642                 | 1,540,373      | 1,558,636      |
|                    |               |               |               |                           |                |                |
|                    |               |               | (908,799)     | (405,863)                 | (972,283)      | (906,974)      |
| \$39,661,431       | \$46,698,329  | \$41,566,449  | \$46,216,653  | \$48,693,361              | \$50,762,860   | \$52,945,972   |
| 0                  | 4,937,613     | 0             | 1,000,000     | 1,000,000                 | 1,000,000      | 1,000,000      |
| \$39,661,431       | \$51,635,942  | \$41,566,449  | \$47,216,653  | \$49,693,361              | \$51,762,860   | \$53,945,972   |
|                    |               |               |               | (4                        |                |                |
| \$5,018,167        | (\$7,437,970) | (\$1,547,185) | (\$6,862,652) | (\$8,206,834)             | (\$10,058,337) | (\$11,742,382) |
|                    |               |               |               |                           |                |                |
| 5,819,913          | 6,637,970     | 11,973,241    | 10,626,056    | 5,103,192                 | 1,674,272      | 1,000,000      |
| 1,135,162          | 800,000       | 200,000       | 339,788       | 3,777,914                 | 5,811,098      | 0              |
| <b>#44.070.044</b> | Ф.            | #40.000.050   | Φ4.400.400    | ФО <b>74</b> О <b>7</b> 0 | (#O F7O OOZ)   | (040.740.000)  |
| \$11,973,241       | \$0           | \$10,626,056  | \$4,103,192   | \$674,272                 | (\$2,572,967)  | (\$10,742,382) |