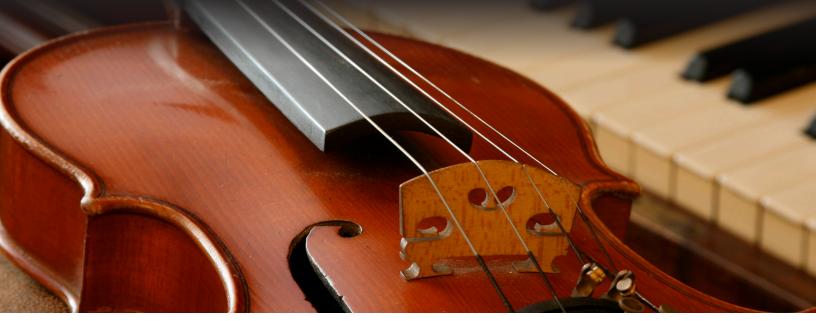

# RCC Music Department presents Chamber Music Ensemble Enchancing Oelodies

Performed by the RCC students and community members of Chamber Music Ensemble.

Performing works by classical and modern composers as well as holiday music.