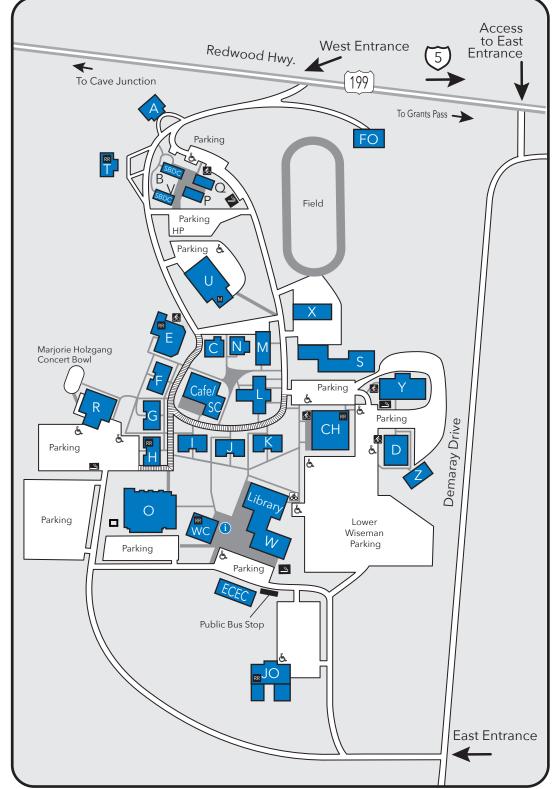

## **REDWOOD CAMPUS, GRANTS PASS**

www.roguecc.edu/Maps | 3345 Redwood Highway, Grants Pass, OR 97527 • 541-956-7500

W

**Redwood Campus Legend** APPLEGATE Continuing Education Risk Management
Workforce Development BLITZEN Small Business Development Center (SBDC) C CHETCO Student Learning & Success Administration COATES HALL CH Computer Science/Labs/Classrooms Help Desk Media D DESCHUTES Art Classrooms and Jewelry ELK Classrooms EARLY CHILDHOOD EDUCATION CENTER ECEC Redwood Head Start Center at RCC Faculty Offices FO FACILITIES OFFICE Facilities Management, Planning, and Construction (FMPC) G GRANDE RONDE Classrooms HOOD Board Room Foundation Offices Marketing President's Office Community Relations ILLINOIS Classrooms JOHN DAY Classrooms JOSEPHINE JO Business Office Contracts and Procurement Human Resources People, Culture, & Safety Administration Operations and Finance Administration KLAMATH Massage Therapy LOOKING GLASS Counseling TRIO/SSS University Transfer Adult Basic Skills - ABE/GED®/ELA NEHALEM Teaching and Learning Center Shipping/Receiving 0 OWYHEE Science Classrooms/Labs PISTOL Classroom QUOSANTANA Institutional Research ROGUE AUDITORIUM Theater/Lecture hall ROGUE CENTRAL 1 RC. Academic and Financial Advising Admissions & Recruitment Campus Information Military Services Administration TRIO-ÉOC (Educational Opportunity Center) Welcome Center SANTIAM Automotive Mechanical Tech Labs STUDENT CENTER SC Student Government (ASG)/Clubs and Advisor Military Resource Center (MRC) Military Services Ossie's Cupboard-Food Pantry Cafeteria TUALATIN

Classrooms UMPQUA M

Gymnasium/Weight room Mothering room

SBDC Computer Lab classroom

WISEMAN Access and Disability Resources Advocacy and Resource Center (ARC) ICAP Inclusive Career Advancement Program Library Math Faculty Offices Office of Equity, Diversity, & Inclusion Student Employment Services Student Success Center Testing Center

Tutoring Center STEP SNAP Training and Employment Program Building Facilities Maintenance Shop YAMHILL Electronics Welding ZIG ZAG

Classrooms

M Mothering Room ADA Parking Designated Smoking Area Bike Racks RR All gender, single use, ADA Bike Lockers Restrooms