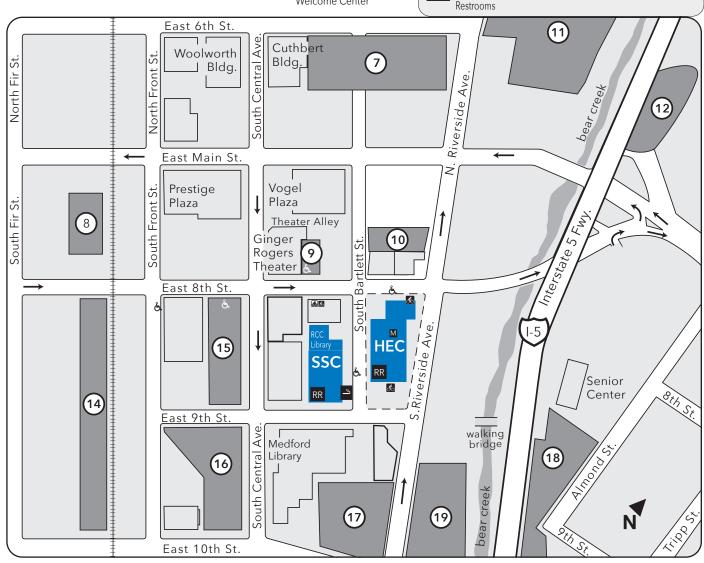

## B Building - Student Success Center (SSC) 227 E. 9th ST

Access and Disability Resources

Athletics

Computer Labs

Counseling

**Facilities** 

Help Desk

Library

Staff and Faculty Offices

Shipping and Receiving

**Testing Center** 

TRiO/SSS - University Transfer

**Tutoring Center** 

## HEC - 101 S. BARTLETT ST.

## **RCC/SOU Higher Education Center**

**Business Center** 

Classrooms and Faculty Offices

Early Childhood Education

**Human Services** 

Humanities

Mathematics

Mothering Room (3rd floor)

Music

Presentation Hall

Rogue Central

Academic & Financial Advising

Admissions & Recruitment

Science

Social Science

TRIO-EOC

(Educational

Opportunity Center)

Welcome Center

# 👆 - ADA parking

- 7 Middleford
- 8 Evergreen
- 9 Craterian
- 10 Bartlett South
- 11 Riverside North
- 12 Bear Creek North
- 14 Evergreen South
  - 15 Central B
  - 16 Central A (Expanding)
  - 17 Riverside
  - 18 Bear Creek South
  - 19 Riverside South